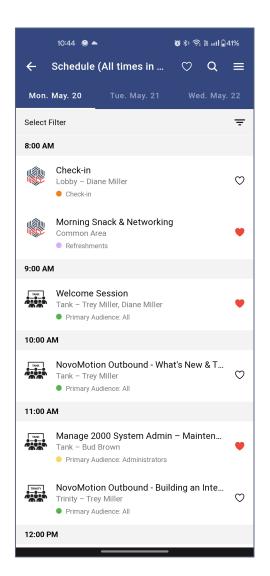

# NUGM 2024 EVENT APP

**HELLO!** OPEN THIS **URL ON YOUR MOBILE** DEVICE.

Or use our desktop view:

- Web-based event app
- https://novoroi.lineupr.com/nugm-2024
- Barcode available on whiteboard in each conference room
- Full schedule, including conference sessions, breaks, lunch, social time
- Presenters
- Maps parking, WECC floor plan, West End area
- Locations
- Favorites
- Additional information on the West End

# NUGM 2024 EVENT APP

### NUGM 2024 EVENT APP