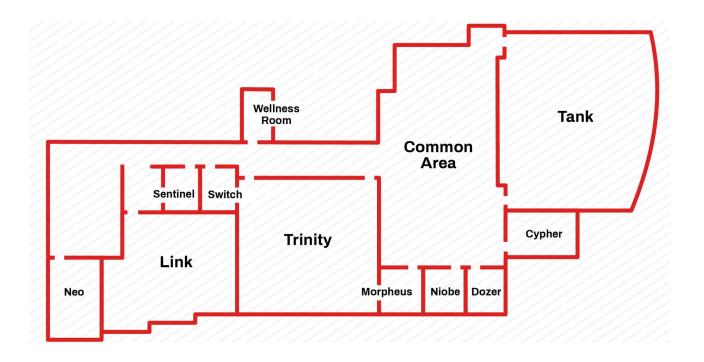

#### **Restrooms**

Right across the hall from WECC

#### **Lunches**

- Lunch will be set out on the counter in the Common Area
- Lunches will be labeled with your name
- Refrigerator available
- Eat in the Common Area, in Tank, or outside (weather permitting)