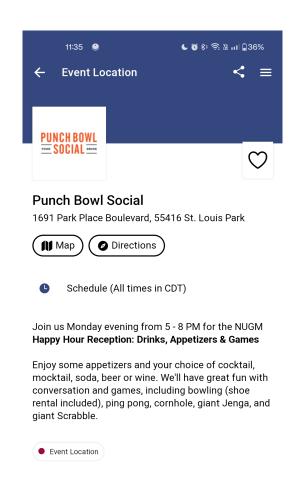

#### **Monday: Happy Hour Reception**

- Punch Bowl Social
- 5 8 PM
- Appetizers, beverages, and games
- Bowling (shoe rental included), ping pong, cornhole, giant Jenga, and giant Scrabble