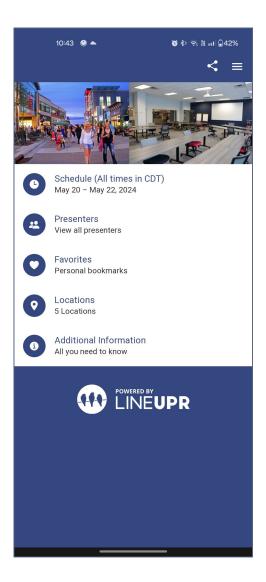

# NUGM 2024 EVENT APP

**HELLO!** OPEN THIS **URL ON YOUR MOBILE** DEVICE.

Or use our desktop view:

- Web-based event app
- https://novoroi.lineupr.com/nugm-2024
- Barcode available on whiteboard in each conference room
- Full schedule, including conference sessions, breaks, lunch, social time
- Presenters
- Maps parking, WECC floor plan, West End area
- Locations
- Favorites
- Additional information on the West End