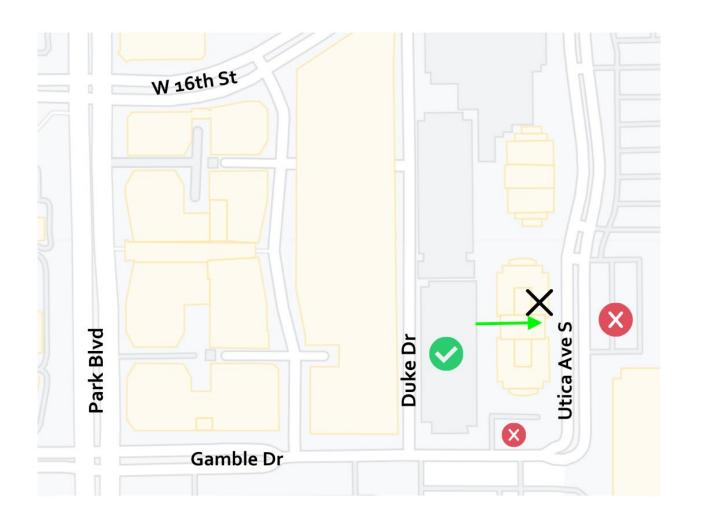

#### **Parking**

- Park in the ramp located on Duke Drive, directly behind WECC
- If you park anywhere else, you could get towed
- Enter the building directly from the parking ramp