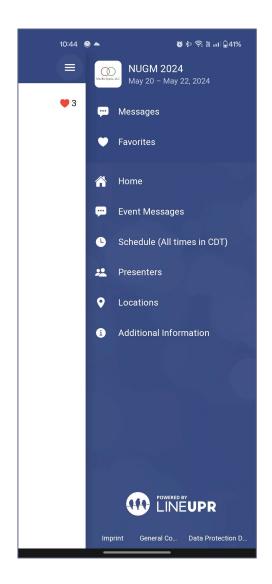

# NUGM 2024 EVENT APP

**HELLO!** OPEN THIS **URL ON YOUR MOBILE** DEVICE.

Or use our desktop view:

- Web-based event app
- https://novoroi.lineupr.com/nugm-2024
- Barcode available on whiteboard in each conference room
- Full schedule, including conference sessions, breaks, lunch, social time
- Presenters
- Maps parking, WECC floor plan, West End area
- Locations
- Favorites
- Additional information on the West End

# NUGM 2024 EVENT APP

### NUGM 2024 EVENT APP